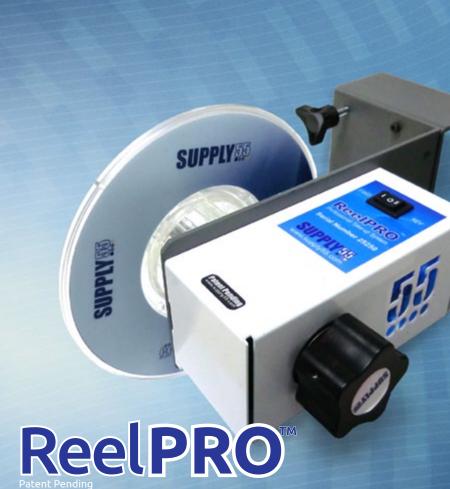

ReelPRO is an affordable, easy to install, easy to use take-up system which will allow you to take control of your workflow. At the heart of ReelPRO is a proprietary, patent pending drive train. Developed by Supply55, it provides superior performance and reliability. ReelPRO will immediately start saving you money through improved efficiency when printing longer jobs: banners, vehicle wraps, wallpaper, signs, etc.

# Take control of your workflow with ReelPRO™

| Distributed By: |                                    |
|-----------------|------------------------------------|
|                 |                                    |
|                 |                                    |
|                 |                                    |
|                 |                                    |
|                 |                                    |
|                 |                                    |
|                 |                                    |
|                 |                                    |
|                 | Supply55, Inc.<br>www.supply55.com |
|                 | www.supply55.com                   |
|                 | RP-02.SS                           |